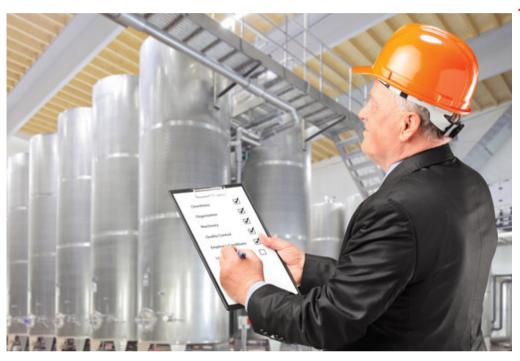

### Why it is important?

Workplace inspections help to identify and record hazards for corrective action. Health and safety management committees help to plan, conduct, report and monitor inspections.