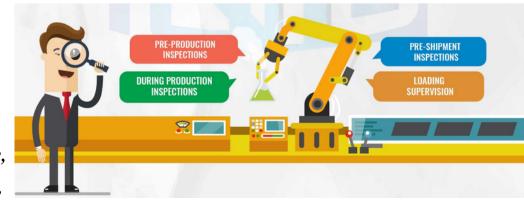

# Inspection services typically include

- Raw material storage and inspection,
- Manufacturing design and plan verification,
- Quality control practices,
- Initial production inspection,
- In-process inspection,
- Final inspection and
- Packing supervision.