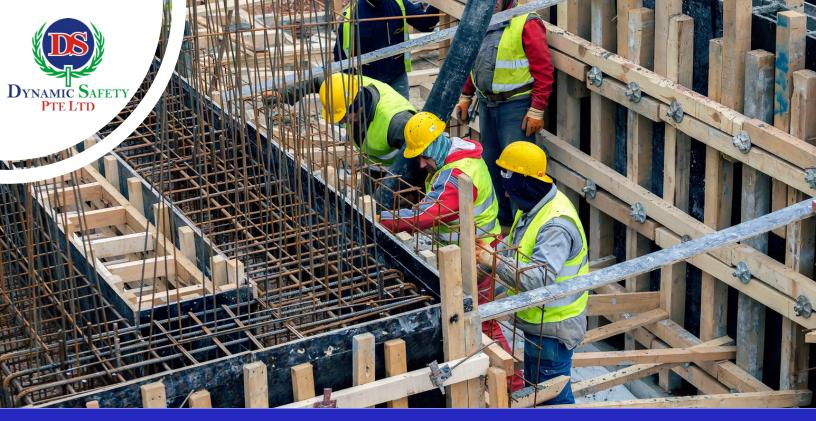

# Formwork Safety Course for Workers (FSCW)

### **Course Overview**

This course is developed for all the formwork workers to facilitate and safely construct, erect, alter and dismantle the formwork structures at any worksite.

#### **Course Content**

- Applicable WSH Legal and Other Requirements
- Role of Worker in Formwork Activities
- Fundamentals of Formwork Construction
- Types of Formwork
- Basic Risk Assessment for Worker Level
- Hazard Identification for Formwork Activities
- Safety & Health Measures for Formwork Activities
- Personal Protective Equipment (PPE) for Formwork Activities
- Accident Case Studies