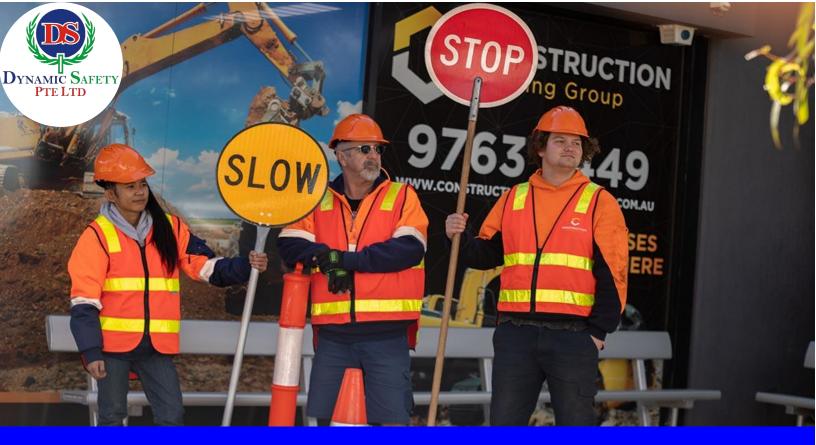

# **Basic Traffic Control Course (BTCC)**

## **COURSE CONTENT**

At the end of training day, the trainee (s) who are attending this course will successfully complete the following:

- 1. Introduction LTA code of practice traffic control at work zone
- 2. Introduction to relevant safety acts and regulations
- 3.Job as traffic controller (road flagger)
- 4. Worker and public safety
- 5. Channelizing & delineation devices
- 6. Procedures in effective lane closure
- 7. Effective placement of warning devices and safety distances
- 8. Traffic controller/flagger operation requirements
- 9.Theory test
- 10. Practical training on stop-go operations